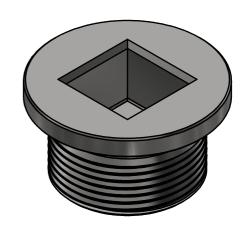

E s.snel@robsnel.nl

I www.robsnel.nl

Art.nr:

Projection type:

Title: DRAIN PLUG STAINLESS STEEL 1 1/4" WATER

Revision: Sheet: Format: Mat: Dwg.nr: 54.SS.590.01 **A4** 1