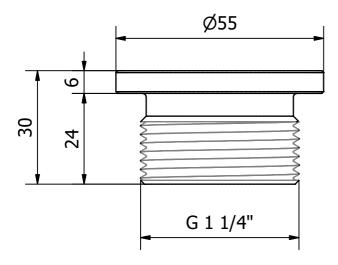

E s.snel@robsnel.nl

I www.robsnel.nl

Art.nr:

Projection type:

Title: DRAIN PLUG STAINLESS STEEL 1 1/4" WATER

Revision: Sheet: Format: Mat: Dwg.nr: 54.SS.590.01 **A4** 1