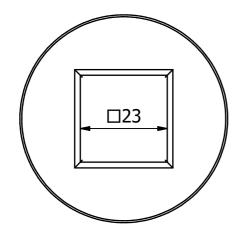

E s.snel@robsnel.nl

I www.robsnel.nl

Art.nr:

Projection type:

Title: DRAIN PLUG STAINLESS STEEL 1 1/4" WATER

Revision: Sheet: Format: Mat: Dwg.nr: 54.SS.590.01 **A4** 1