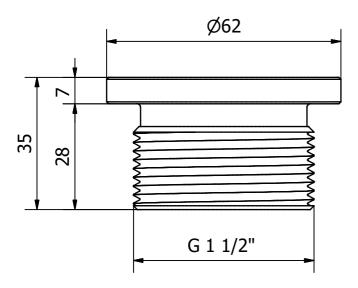

Rob Snel Technische Groothandel Industrieweg 39 3361 HJ Sliedrecht

T +31 (0)184 43 30 30 F +31 (0)184 43 30 31 E <u>s.snel@robsnel.nl</u>

I <u>www.robsnel.nl</u>

Art.nr:

Projection type:

DRAIN PLUG BRASS 1 1/2" WATER