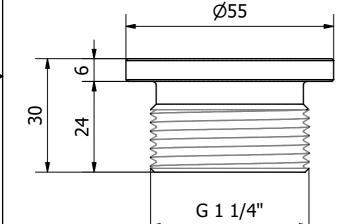

С В А Rev.: REV. DATE: REVISION SUBJECT Art.nr: 22-8-2022 Date: Rob Snel Technische Groothandel Industrieweg 39 HΒ Drawn: 3361 HJ Sliedrecht Projection type: Scale: 1:1 T +31 (0)184 43 30 30 **Rob Snel** Pending Status: F +31 (0)184 43 30 31 E s.snel@robsnel.nl Cust.: I www.robsnel.nl Project: **TECHNISCHE GROOTHANDEL** Title: DRAIN PLUG BRASS 1 1/4" WATER Revision: Sheet: Format: Mat: Dwg.nr: 54.BR.590.11 A4 1