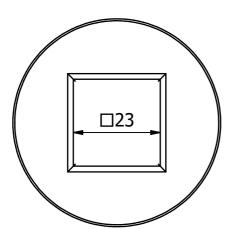

С В А Rev.: REV. DATE: REVISION SUBJECT Art.nr: 22-8-2022 Date: Rob Snel Technische Groothandel Industrieweg 39 HΒ Drawn: 3361 HJ Sliedrecht Projection type: Scale: 1:1 T +31 (0)184 43 30 30 **Rob Snel** Pending Status: F +31 (0)184 43 30 31 E s.snel@robsnel.nl Cust.: I www.robsnel.nl Project: **TECHNISCHE GROOTHANDEL** Title: DRAIN PLUG BRASS 1 1/4" WATER Revision: Sheet: Format: Mat: Dwg.nr: 54.BR.590.11 A4 1