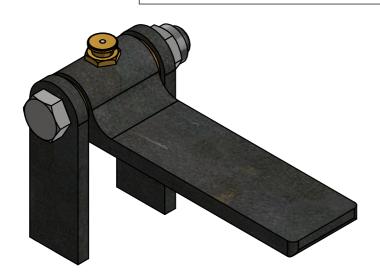

F +31 (0)184 43 30 31 E <u>s.snel@robsnel.nl</u>

I <u>www.robsnel.nl</u>

Art.nr:

Projection type:

Weld on Hinge Steel M16 Long Flat type elongated hole

Mat: Dwg.nr: Revision: Sheet: Format: 16.ST.312.00