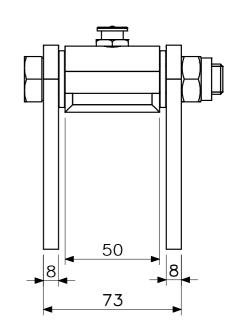

F +31 (0)184 43 30 31 E <u>s.snel@robsnel.nl</u>

I <u>www.robsnel.nl</u>

Art.nr:

Projection type:

Weld on Hinge Steel M16 Long Flat type elongated hole

Mat: Dwg.nr: Revision: Sheet: Format: 16.ST.312.00