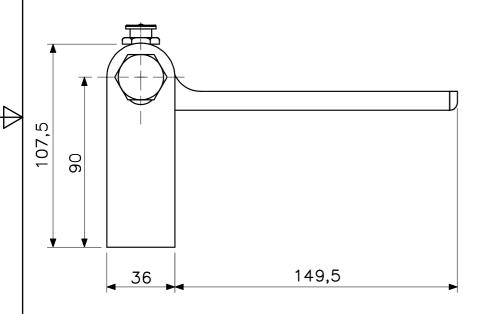

F +31 (0)184 43 30 31 E <u>s.snel@robsnel.nl</u>

I <u>www.robsnel.nl</u>

Art.nr:

Projection type:

Weld on Hinge Steel M16 Long Flat type elongated hole

Mat: Dwg.nr: Revision: Sheet: Format: 16.ST.312.00