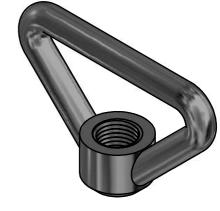

E <u>s.snel@robsnel.nl</u>
I <u>www.robsnel.nl</u>

Art.nr:

Projection type:

Title: TOGGLE M20 STAINLESS STEEL

Mat: Dwg.nr: Revision: Sheet: Format: 0 1 A4