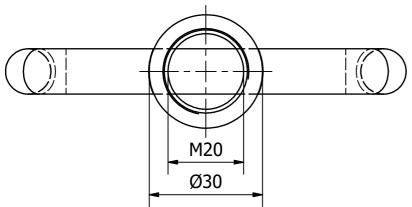

E <u>s.snel@robsnel.nl</u>
I <u>www.robsnel.nl</u>

Art.nr:

Projection type:

Title: TOGGLE M20 STAINLESS STEEL

Mat: Dwg.nr: Revision: Sheet: Format: 0 1 A4