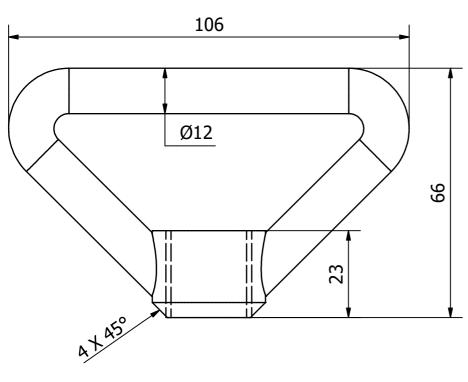

E <u>s.snel@robsnel.nl</u>
I <u>www.robsnel.nl</u>

Art.nr:

Projection type:

Title: TOGGLE M20 STAINLESS STEEL

Mat: Dwg.nr: Revision: Sheet: Format: 0 1 A4