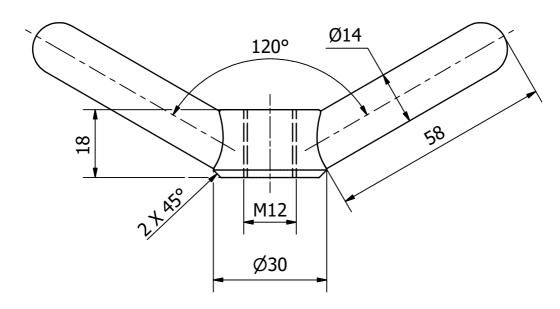

| С                            |                |         |                                                                    |             |                                                           |            |                                                            |          |
|------------------------------|----------------|---------|--------------------------------------------------------------------|-------------|-----------------------------------------------------------|------------|------------------------------------------------------------|----------|
| В                            |                |         |                                                                    |             |                                                           |            |                                                            |          |
| Α                            |                |         |                                                                    |             |                                                           |            |                                                            |          |
| Rev.:                        | REV. DATE:     | REVISIO | ON SUBJECT                                                         |             |                                                           |            |                                                            |          |
| Date:                        | ate: 10-9-2021 |         | Rob Snel Technische Groot<br>Industrieweg 39<br>3361 HJ Sliedrecht |             | Rob Snel Technische G                                     | roothandel | Art.nr:                                                    |          |
| Drawn: HB                    |                |         |                                                                    |             | <u> </u>                                                  |            |                                                            |          |
| Scale:                       | : 1:1          |         |                                                                    |             |                                                           | Projectio  | n type:                                                    |          |
| Status                       | Pending        |         | Doh                                                                | Snel        | <b>T</b> +31 (0)184 43 30 30 <b>F</b> +31 (0)184 43 30 31 |            |                                                            |          |
| Cust.:                       |                |         | MOD                                                                | Silei       | E s.snel@robsnel.nl                                       |            | <del>(</del> · <del>(                               </del> | <u> </u> |
| Projec                       | t:             |         | TECHNISCHE                                                         | GROOTHANDEL | I <u>www.robsnel.nl</u>                                   |            |                                                            |          |
| BUTTERFLY TOGGLE M12 MESSING |                |         |                                                                    |             |                                                           |            |                                                            |          |
| Mat:                         |                |         | Owg.nr:                                                            |             |                                                           | Revision:  | Sheet:                                                     | Format:  |
|                              |                |         | 12.BR.220.12                                                       |             |                                                           | 0          | $\mid 1 \mid$                                              | A4       |