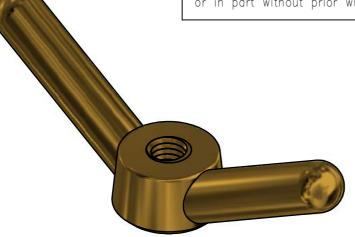

| С                            |                |         |                                                                    |             |                                                           |            |                                                            |          |
|------------------------------|----------------|---------|--------------------------------------------------------------------|-------------|-----------------------------------------------------------|------------|------------------------------------------------------------|----------|
| В                            |                |         |                                                                    |             |                                                           |            |                                                            |          |
| Α                            |                |         |                                                                    |             |                                                           |            |                                                            |          |
| Rev.:                        | REV. DATE:     | REVISIO | ON SUBJECT                                                         |             |                                                           |            |                                                            |          |
| Date:                        | ate: 10-9-2021 |         | Rob Snel Technische Groot<br>Industrieweg 39<br>3361 HJ Sliedrecht |             | Rob Snel Technische G                                     | roothandel | Art.nr:                                                    |          |
| Drawn: HB                    |                |         |                                                                    |             | <u> </u>                                                  |            |                                                            |          |
| Scale:                       | : 1:1          |         |                                                                    |             |                                                           | Projectio  | n type:                                                    |          |
| Status                       | Pending        |         | Doh                                                                | Snel        | <b>T</b> +31 (0)184 43 30 30 <b>F</b> +31 (0)184 43 30 31 |            |                                                            |          |
| Cust.:                       |                |         | MOD                                                                | Silei       | E s.snel@robsnel.nl                                       |            | <del>(</del> · <del>(                               </del> | <u> </u> |
| Projec                       | t:             |         | TECHNISCHE                                                         | GROOTHANDEL | I <u>www.robsnel.nl</u>                                   |            |                                                            |          |
| BUTTERFLY TOGGLE M12 MESSING |                |         |                                                                    |             |                                                           |            |                                                            |          |
| Mat:                         |                |         | Owg.nr:                                                            |             |                                                           | Revision:  | Sheet:                                                     | Format:  |
|                              |                |         | 12.BR.220.12                                                       |             |                                                           | 0          | $\mid 1 \mid$                                              | A4       |