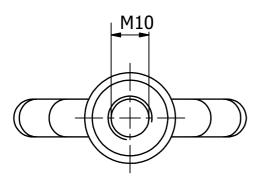

**A4** 

1

0

C В Α REV. DATE: REVISION SUBJECT Rev.: Date: Art.nr: 10-9-2021 Rob Snel Technische Groothandel Industrieweg 39 Drawn: HB 3361 HJ Sliedrecht 1:1 Scale: Projection type: T+31 (0)184 43 30 30 Pending Rob Snel Status: F+31 (0)184 43 30 31 Cust.: E s.snel@robsnel.nl I www.robsnel.nl Project: TECHNISCHE GROOTHANDEL Title: TOGGLE M10 MESSING Revision: Sheet: Format: Mat: Dwg.nr: 10.BR.211.00