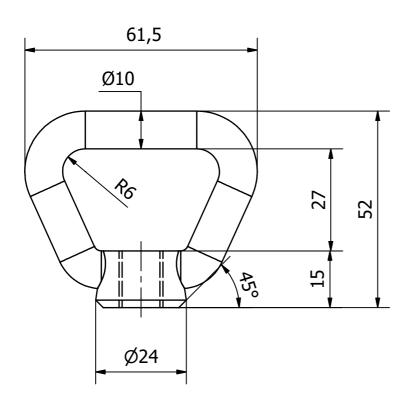

**A4** 

1

0

C В Α REV. DATE: REVISION SUBJECT Rev.: Date: Art.nr: 10-9-2021 Rob Snel Technische Groothandel Industrieweg 39 Drawn: HB 3361 HJ Sliedrecht 1:1 Scale: Projection type: T+31 (0)184 43 30 30 Pending Rob Snel Status: F+31 (0)184 43 30 31 Cust.: E s.snel@robsnel.nl I www.robsnel.nl Project: TECHNISCHE GROOTHANDEL Title: TOGGLE M10 MESSING Revision: Sheet: Format: Mat: Dwg.nr: 10.BR.211.00